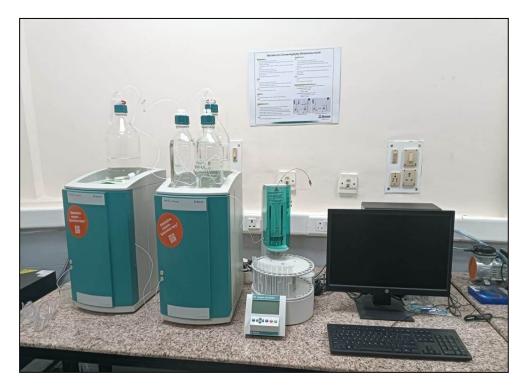

## Ion Chromatography (Metrohm ECO IC 925)

Metrohm Eco IC, an Ion Chromatography system that focuses on the essentials while not compromising on quality, robustness, and reliability. Whether you need to perform routine water analysis or you're looking for an instrument for higher education.

The most important features of this Dual Channel Ion Chromatograph is:

- **Compact system** for routine water analysis and education
- ➤ High-quality, robust, and durable hardware and components
- ➤ Secure data management with the GLP and FDA compliant software MagIC Net
- ➤ Intelligent IC self-monitoring system to control and monitor processes and prevent errors
- Can perform simultaneous analysis of anion (F, Cl, Br, NO3, SO4, and PO4) & cation (Li, Na, K, Mg, and Ca).

- ➤ Ion Chromatography is used to separate, identify & quantify the ions present in a potable or waste water sample.
- For further reference you can visit: <a href="https://www.metrohm.com/en\_in/products/i">https://www.metrohm.com/en\_in/products/i</a> on-chromatography/eco-ic.html